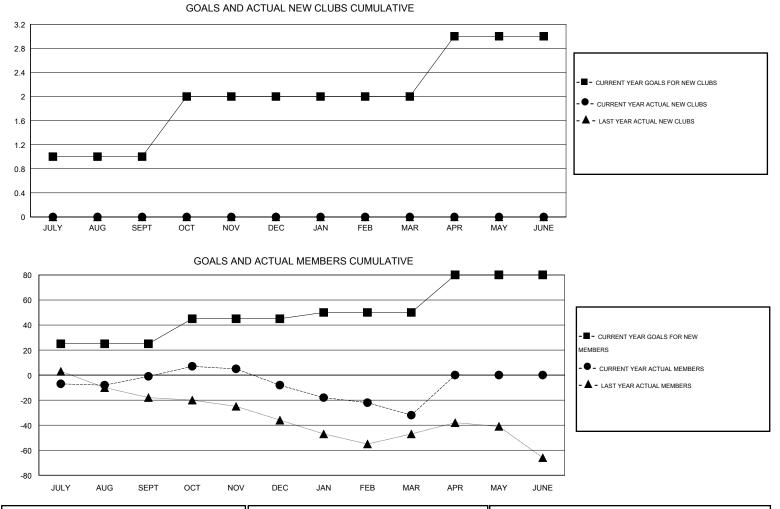

## GMT: John Muller

GMT CA 7

| Clubs         |                  |                   |                  | Members          |               |                    |                                     |                    |                  |
|---------------|------------------|-------------------|------------------|------------------|---------------|--------------------|-------------------------------------|--------------------|------------------|
|               | RESU             | LTS FOR 2015-2016 | i                |                  |               | RESU               | JLTS FOR 2015-2016                  |                    |                  |
| QUARTER       | NEW CLUB<br>GOAL | NEW CLUBS         | DROPPED<br>CLUBS | NET<br>GAIN/LOSS | QUARTER       | NEW MEMBER<br>GOAL | CHARTER AND<br>NEW MEMBERS<br>ADDED | DROPPED<br>MEMBERS | NET<br>GAIN/LOSS |
| JULY/AUG/SEPT | 1                | 0                 | 0                | 0                | JULY/AUG/SEPT | 25                 | 30                                  | 31                 | -1               |
| OCT/NOV/DEC   | 1                | 0                 | 2                | -2               | OCT/NOV/DEC   | 20                 | 29                                  | 36                 | -7               |
| JAN/FEB/MAR   | 0                | 0                 | 0                | 0                | JAN/FEB/MAR   | 5                  | 20                                  | 44                 | -24              |
| APR/MAY/JUNE  | 1                | 0                 | 0                | 0                | APR/MAY/JUNE  | 30                 | 0                                   | 0                  | 0                |